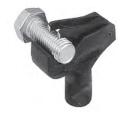

#### **Thread Restorer (External)**

- 5/32" to 1/2" (4 mm to 13 mm)
- · Repairs and reconditions threads
- · Fits any thread diameter and pitch

CHROMATE:
40130

CHROMATE: 40144