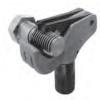

#### **Thread Restorer (External)**

- 11/16" to 1/12" (17 mm to 38 mm)
- · Repairs and reconditions threads
- Fits any thread diameter and pitch

CHROMATE NOUSTRIAL CORP.