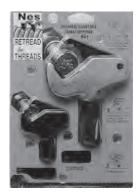

#### **Thread Restorer Combo Pack (External)**

• 5/32" to 1-1/2" (4 mm to 38 mm)