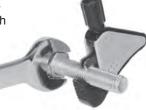

#### **Thread Restorer (External)**

- 5/32" to 11/16" (4 mm to 18 mm)
- · Repairs and reconditions threads
- Fits any thread diameter and pitch