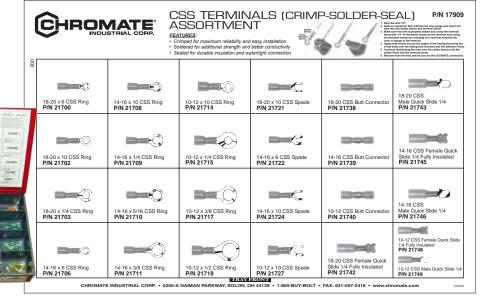

# **Electrical**

### Assortment - CSS Terminals & Butt Connectors

#### **CSS Terminals & Butt Connectors** Assortment (Crimp-Solder-Seal)

- · Crimped for maximum reliability and easy installation
- · Soldered for additional strength and better conductivity
- · Sealed to provide a watertight connection and durable insulation

## **CSS Terminals and Butt Connectors**

#### **CSS Terminals (Crimp-Solder-Seal)**

- · Crimped for maximum reliability and easy installation
- · Soldered for additional strength and better conductivity
- Sealed to provide a watertight connection and durable insulation

| 1/4" Ring Terminal - Blue<br>14-16 Wire Size | 771868 | CHROMATE NOUSTRIAL CORP.  21709 |
|----------------------------------------------|--------|---------------------------------|
|                                              |        |                                 |
| 10-12 Wire Size                              | 778828 | 21715                           |
| Butt Connector - Blue                        |        |                                 |
| 14-16 Wire Size                              | 786332 | 21739                           |
| Butt Connector - Yellow                      |        |                                 |
| 10-12 Wire Size                              | 833862 | 21740                           |